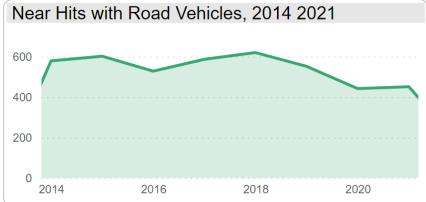

Excluding trespass and suicide, accidents at level crossings account for the largest number of railway-related fatalities involving members of the public.

Note: Road vehicle kilometers was sourced from the ABS, Survey of Motor Vehicle Use, Australia, for the period ending June 2020