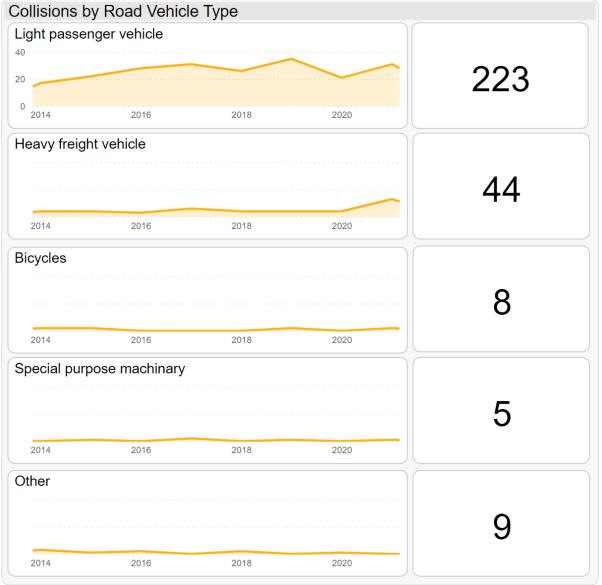

Excluding trespass and suicide, accidents at level crossings account for the largest number of railway-related fatalities involving members of the public.

Note: Road vehicle kilometers was sourced from the ABS, Survey of Motor Vehicle Use, Australia, for the period ending June 2020