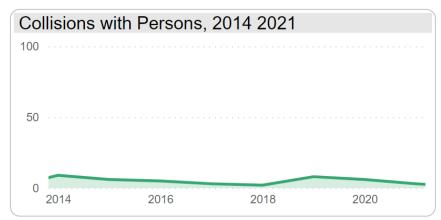

Excluding trespass and suicide, accidents at level crossings account for the largest number of railway-related fatalities involving members of the public.

Note: Road vehicle kilometers was sourced from the ABS, Survey of Motor Vehicle Use, Australia, for the period ending June 2020