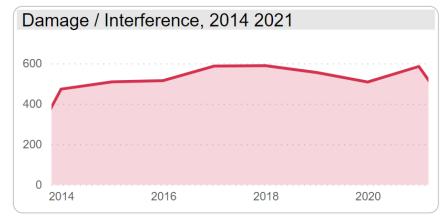

Excluding trespass and suicide, accidents at level crossings account for the largest number of railway-related fatalities involving members of the public.

Note: Road vehicle kilometers was sourced from the ABS, Survey of Motor Vehicle Use, Australia, for the period ending June 2020