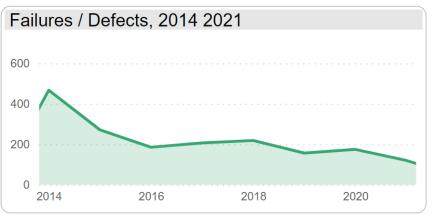

Excluding trespass and suicide, accidents at level crossings account for the largest number of railway-related fatalities involving members of the public.

Note: Road vehicle kilometers was sourced from the ABS, Survey of Motor Vehicle Use, Australia, for the period ending June 2020