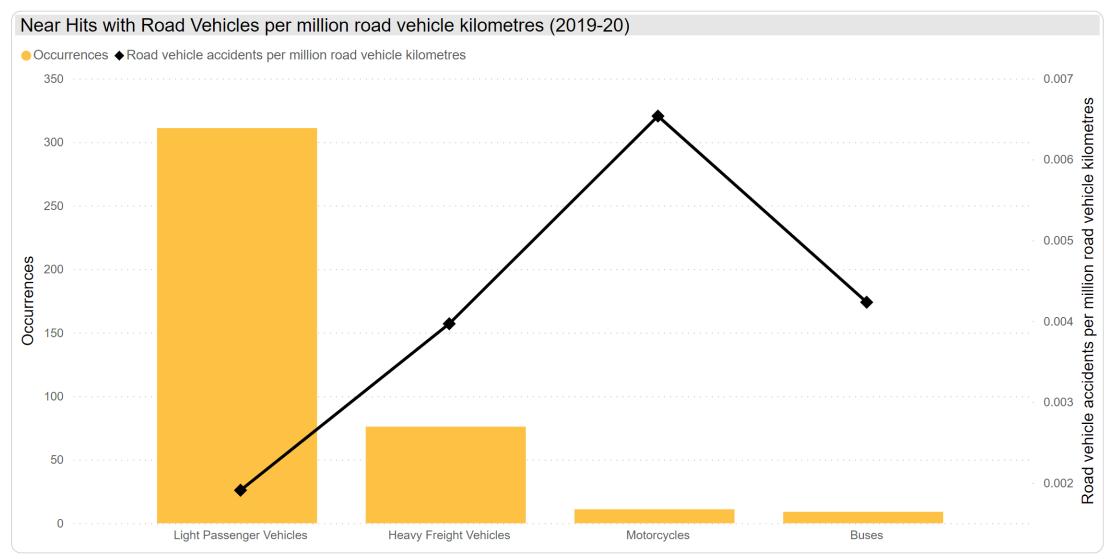

Excluding trespass and suicide, accidents at level crossings account for the largest number of railway-related fatalities involving members of the public.

Note: Road vehicle kilometers was sourced from the ABS, Survey of Motor Vehicle Use, Australia, for the period ending June 2020

Note: Road vehicle kilometers was sourced from the ABS, Survey of Motor Vehicle Use, Australia, for the period ending June 2020