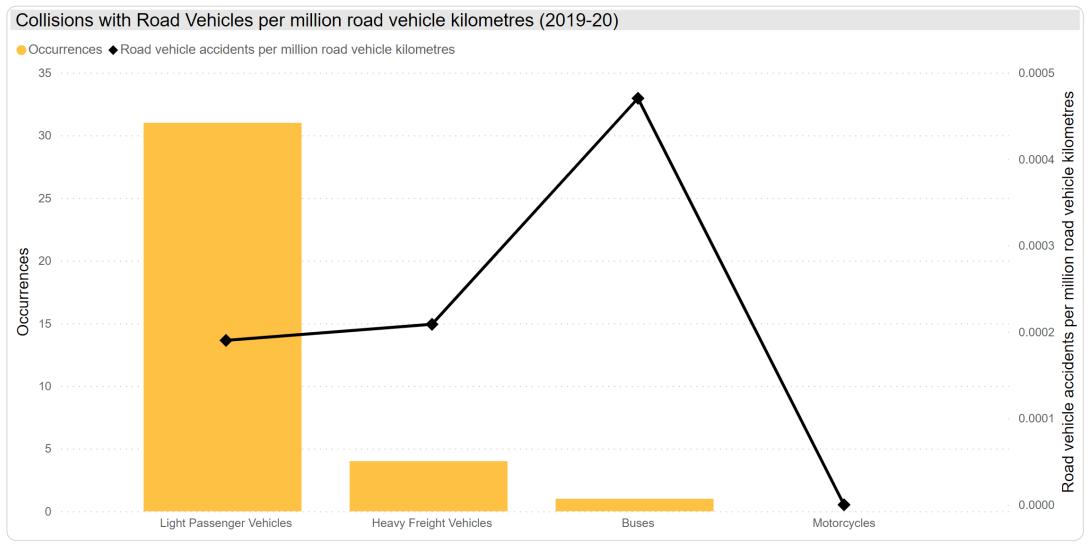

Excluding trespass and suicide, accidents at level crossings account for the largest number of railway-related fatalities involving members of the public.

Note: Road vehicle kilometers was sourced from the ABS, Survey of Motor Vehicle Use, Australia, for the period ending June 2020

Note: Road vehicle kilometers was sourced from the ABS, Survey of Motor Vehicle Use, Australia, for the period ending June 2020