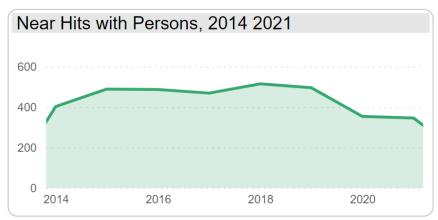

Excluding trespass and suicide, accidents at level crossings account for the largest number of railway-related fatalities involving members of the public.

Note: Road vehicle kilometers was sourced from the ABS, Survey of Motor Vehicle Use, Australia, for the period ending June 2020