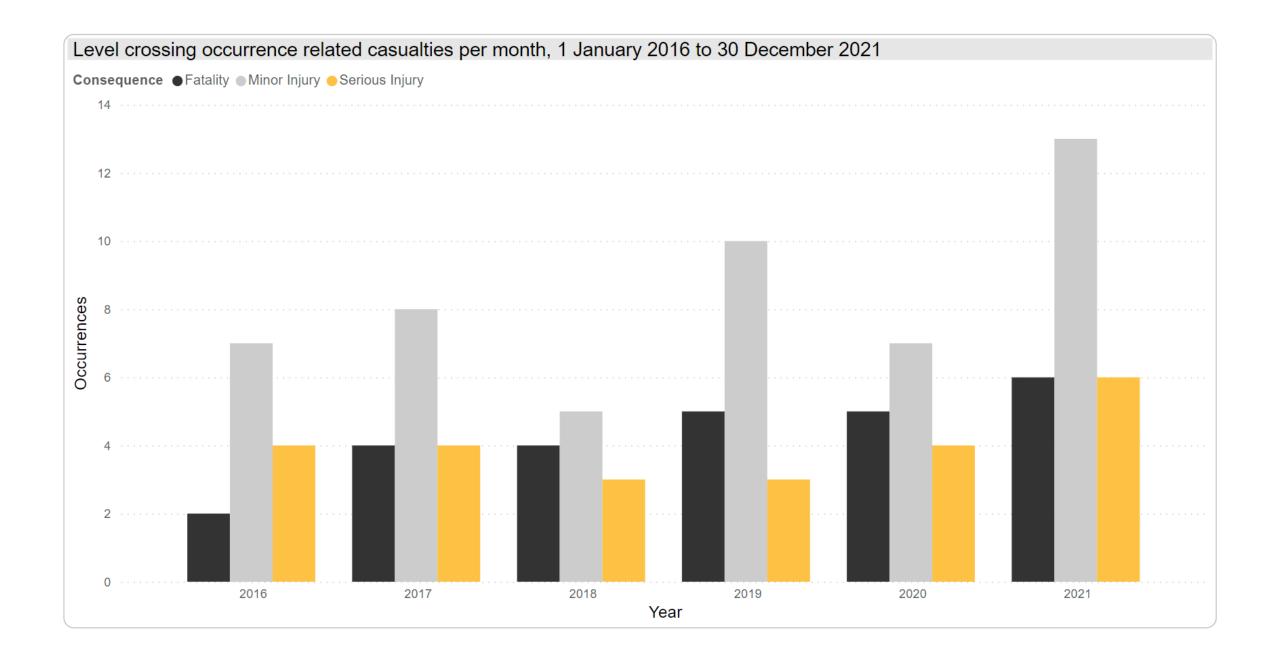

# LEVEL CROSSING SAFETY

What the data tells us...

**Sue McCarrey** 

**Chief Executive / National Rail Safety Regulator** 

8 August 2022



There are more than 23,000 level crossings in Australia many of which involve interactions between rail operations, road traffic, cyclists and pedestrians every minute of every day.

Excluding trespass and suicide, accidents at level crossings account for the largest number of railway-related fatalities involving members of the public.































Note: Road vehicle kilometers was sourced from the ABS, Survey of Motor Vehicle Use, Australia, for the period ending June 2020



Note: Road vehicle kilometers was sourced from the ABS, Survey of Motor Vehicle Use, Australia, for the period ending June 2020

### **ONRSR's LX ACTIONS**

- National Priority Level Crossings (regional)
- National Level Crossing Reporting Portal (NLXP)
- Enforcement of Interface Agreements
- > Support for:
  - National Level Crossing Safety Strategy
  - Regional Australia Level Crossing Safety Program
  - > State Government initiatives in big data, tech solutions
  - > Budget announcement
- Train visibility...



## TRAIN VISIBILITY

#### 2021 saw increase in activity and publicity – at all levels

- Major focus for ONRSR in 2022
-