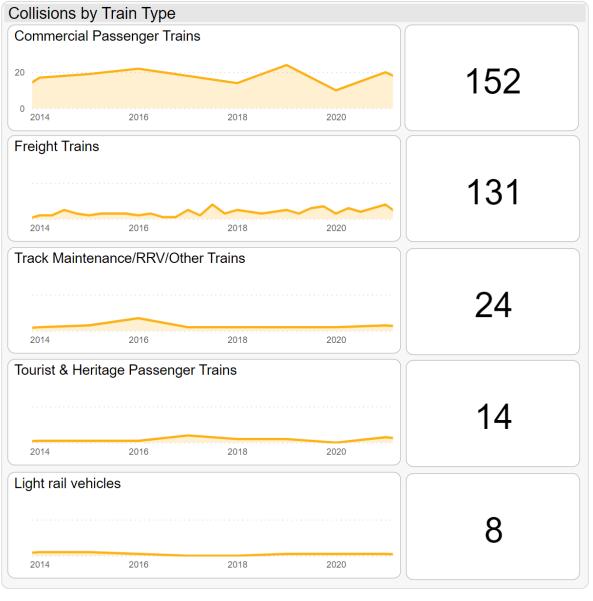

Excluding trespass and suicide, accidents at level crossings account for the largest number of railway-related fatalities involving members of the public.

Note: Road vehicle kilometers was sourced from the ABS, Survey of Motor Vehicle Use, Australia, for the period ending June 2020