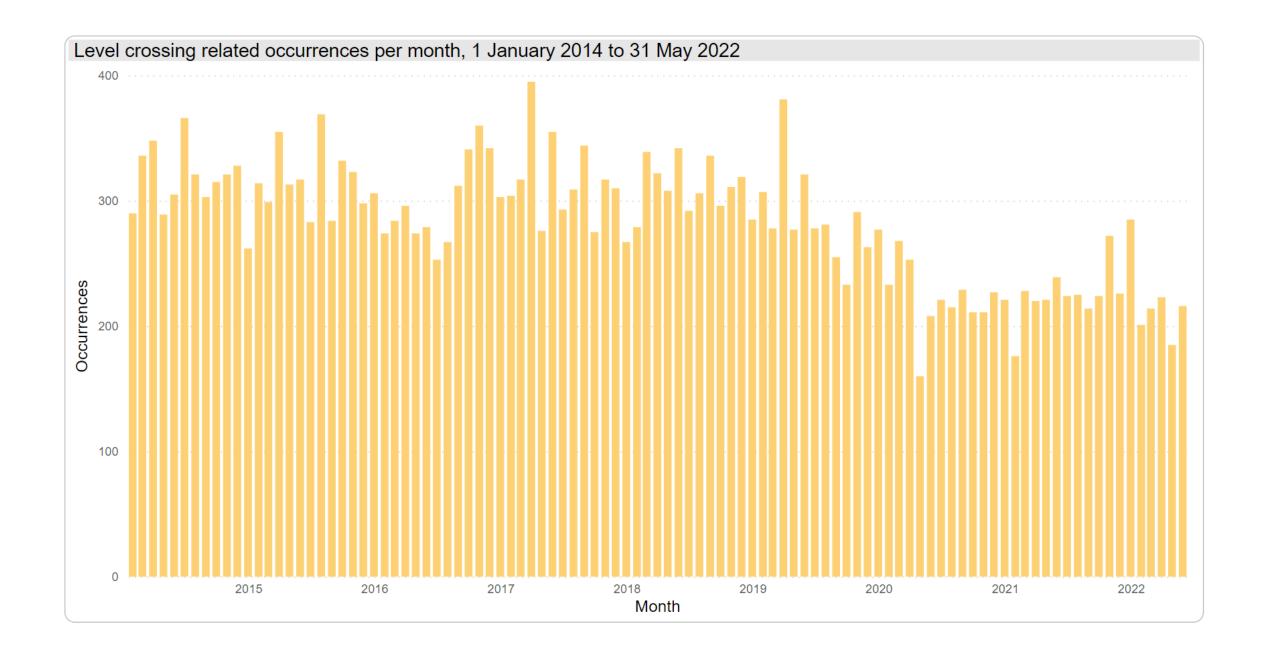

# LEVEL CROSSING SAFETY

What the data tells us...

**Sue McCarrey** 

**Chief Executive / National Rail Safety Regulator** 

8 August 2022



There are more than 23,000 level crossings in Australia many of which involve interactions between rail operations, road traffic, cyclists and pedestrians every minute of every day.

Excluding trespass and suicide, accidents at level crossings account for the largest number of railway-related fatalities involving members of the public.































Note: Road vehicle kilometers was sourced from the ABS, Survey of Motor Vehicle Use, Australia, for the period ending June 2020



Note: Road vehicle kilometers was sourced from the ABS, Survey of Motor Vehicle Use, Australia, for the period ending June 2020

### **ONRSR's LX ACTIONS**

- National Priority Level Crossings (regional)
- National Level Crossing Reporting Portal (NLXP)
- Enforcement of Interface Agreements
- > Support for:
  - National Level Crossing Safety Strategy
  - Regional Australia Level Crossing Safety Program
  - > State Government initiatives in big data, tech solutions
  - > Budget announcement
- Train visibility...



## TRAIN VISIBILITY

#### 2021 saw increase in activity and publicity – at all levels

- Major focus for ONRSR in 2022