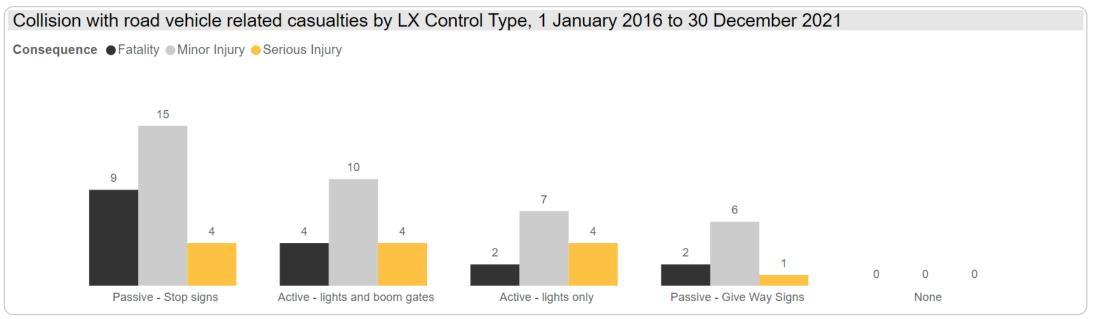

Excluding trespass and suicide, accidents at level crossings account for the largest number of railway-related fatalities involving members of the public.

Note: Road vehicle kilometers was sourced from the ABS, Survey of Motor Vehicle Use, Australia, for the period ending June 2020