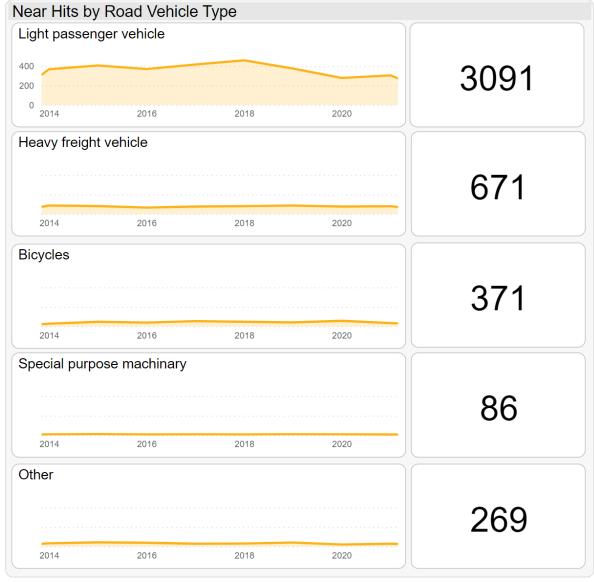

Excluding trespass and suicide, accidents at level crossings account for the largest number of railway-related fatalities involving members of the public.

Note: Road vehicle kilometers was sourced from the ABS, Survey of Motor Vehicle Use, Australia, for the period ending June 2020