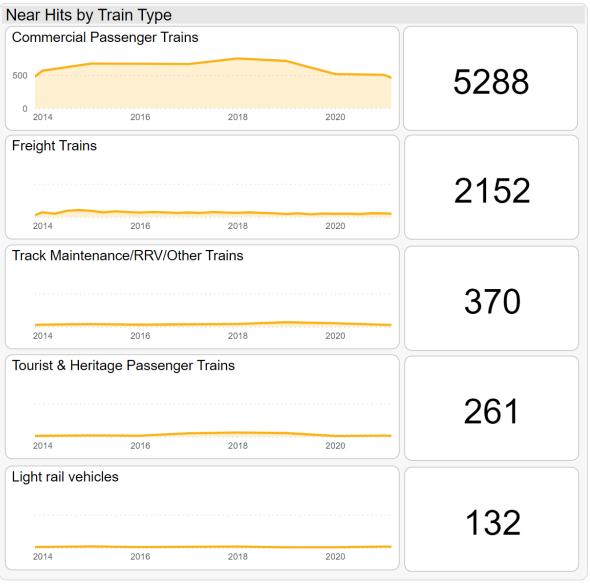

Excluding trespass and suicide, accidents at level crossings account for the largest number of railway-related fatalities involving members of the public.

Note: Road vehicle kilometers was sourced from the ABS, Survey of Motor Vehicle Use, Australia, for the period ending June 2020