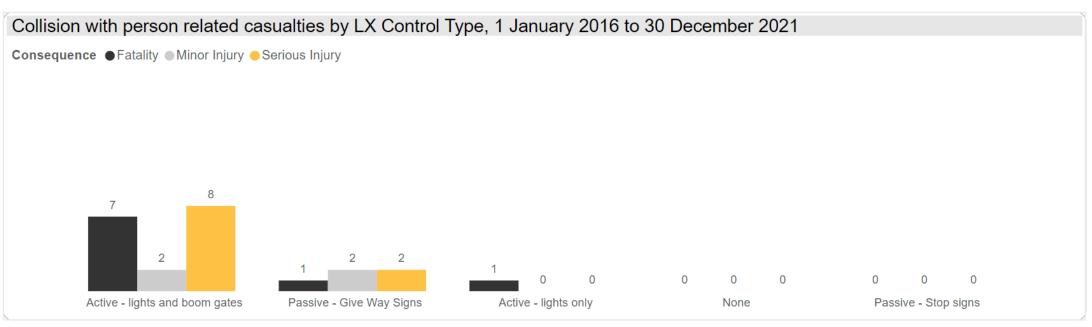

Excluding trespass and suicide, accidents at level crossings account for the largest number of railway-related fatalities involving members of the public.

Note: Road vehicle kilometers was sourced from the ABS, Survey of Motor Vehicle Use, Australia, for the period ending June 2020