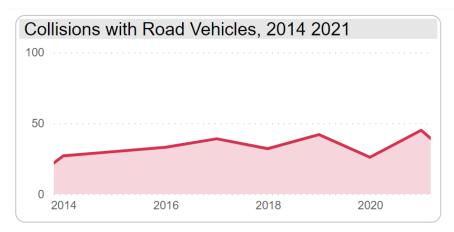

Excluding trespass and suicide, accidents at level crossings account for the largest number of railway-related fatalities involving members of the public.

Note: Road vehicle kilometers was sourced from the ABS, Survey of Motor Vehicle Use, Australia, for the period ending June 2020